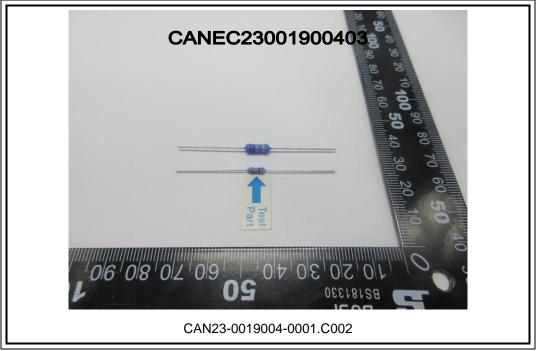

### Test Result(s):

Test Part Description:

| SN ID | Sample No. | SGS Sample ID           | Description                        |
|-------|------------|-------------------------|------------------------------------|
| SN1   | A2         | CAN23-0019004-0001.C002 | Blue body with multicolor printing |

**Test Report No.:** CANEC23001900403 **Date:** Apr 27, 2023 Page 4 of 4

Sample Photo:

SGS authenticate the photo on original report only

\*\*\* End of Report \*\*\*

Unless otherwise agreed in writing, this document is issued by the Company subject to its General Conditions of Service printed overleaf, available on request or accessible at <a href="https://www.sgs.com/en/Terms-and-Conditions">https://www.sgs.com/en/Terms-and-Conditions</a>. Attention is drawn to the limitation of liability, indemnification and jurisdiction issues defined therein. Any holder of this document is advised that information contained hereon reflects the Company's findings at the time of its intervention only and within the limits of Client's instructions, if any. The Company's sole responsibility is to its Client and this document does not exonerate parties to a transaction from exercising all their rights and obligations under the transaction documents. This document cannot be reproduced except in full, without prior written approval of the Company. Any unauthorized alteration, forgery or falsification of the content or appearance of this document is unlawful and offenders may be prosecuted to the fullest extent of the law. Unless otherwise stated the results shown in this test report refer only to the sample(s) tested.